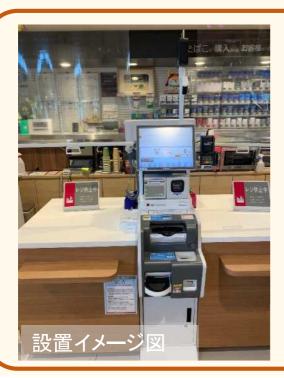

### 桂川PA(上下線)の主な追加対応

### セミセルフレジの設置

金銭授受時の非接触を推進。また 電子マネーも推進し、お客さまがより 買い物しやすい環境を整え、皆さまの ご来店をお待ちしております。