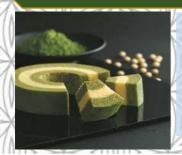

#### カステラパティシエール 1,280円 (抹茶) (税込)

しっとりカステラ生地になめらかなカスタードクリームを流し込み、ほろ苦い抹茶ソースで蓋をしました。下に敷かれたザラメがアクセント。 三層が織りなすハーモニーをご堪能下さい。